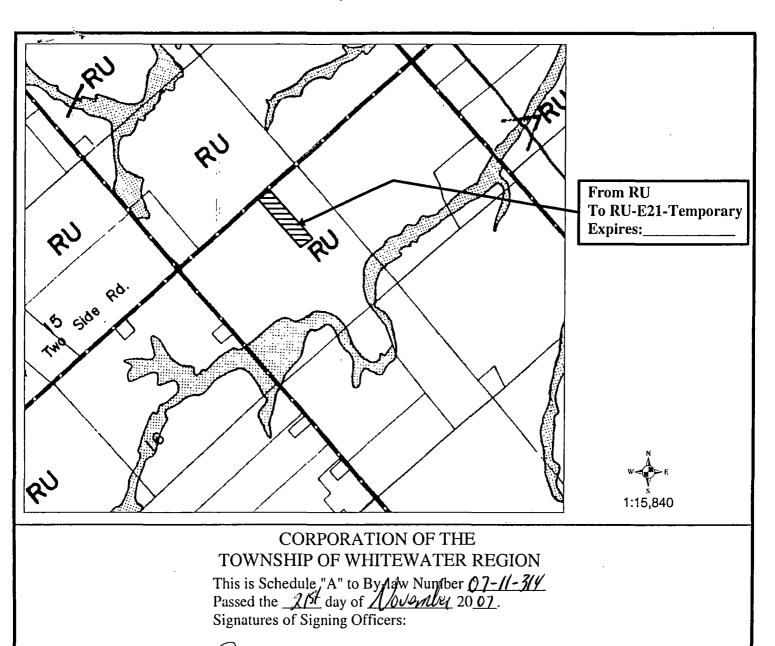

"(u) Rural – Exception Twenty-One (RU-E21)

Notwithstanding any other provision of this By-law to the contrary, for those lands located in part of Lot 16, Concession 5, geographic Township of Ross, and delineated as Rural-Exception Twenty-One-Temporary (RU-E21-Temporary) on Schedule "A" to this By-law, a mobile home shall be a permitted use on a temporary basis until November 21<sup>st</sup>, 20 The mobile home is permitted in addition to a single detached dwelling.

- (b) Schedule "A" to By-law 23-92 is amended by rezoning the lands described as part of Lot 16, Concession 5, geographic Township of Ross from Rural (RU) to Rural-Exception Twenty-One-Temporary (RU-E21-Temporary) as shown on Schedule "A" attached hereto.
- 2. THAT save as aforesaid all other provisions of By-law 23-92 as amended, shall be complied with.

## **LEGEND**

| RU Rurai                      | -E1 Exception Zone                                          |
|-------------------------------|-------------------------------------------------------------|
| Environmental Protection (EP) | Area affected by this Amendment From RU to RU-E21-Temporary |